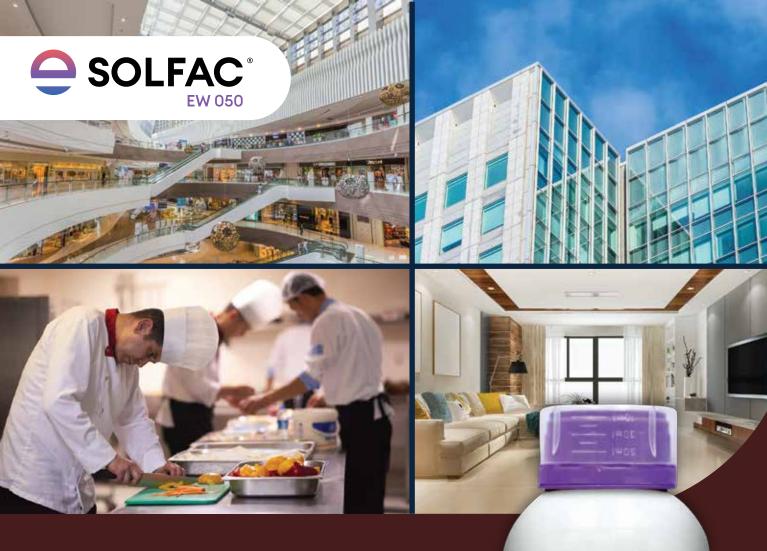

## The ultimate solution for multiple situations

Solfac EW is used to control cockroaches, house flies and mosquitoes, particularly during sensible applications.

- Active ingredient has a good sticking property and hence adheres on the treated surfaces for a longer time
- Broad Spectrum Insecticide
- HACCP International Certified

#### **Recommendations for use:**

Solfac EW 50 is ideally suited for the control of cockroaches, houseflies and mosquitoes in houses. It can also be used for the bed net impregnation for the control of adult mosquitoes to prevent malaria