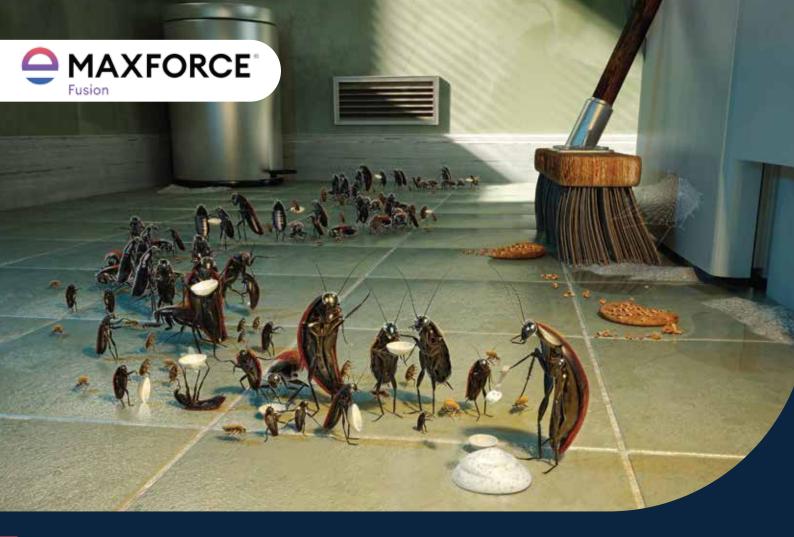

# Introducing Maxforce Fusion, India's unique cockroach control gel with Blue Beads

Maxforce Fusion is made with an irresistible blue bead formulation that attracts cockroaches to feed on it. A highly palatable gel that offers a domino effect and helps in the total life cycle management of cockroaches.

## **Total Life Cycle Control**

The effective, next generation gel for household cockroaches and their young ones

- Highly palatable for nymphs
- ✓ Ensures total life cycle (TLC) control
- A novel technology with feeding stimulants - blue beads

# An extremely palatable cockroach gel for total life cycle control