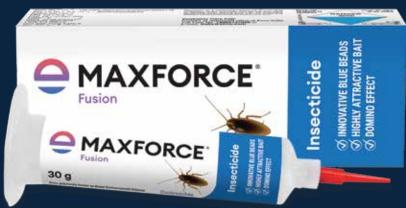

# Introducing Maxforce Fusion, India's unique cockroach control gel with Blue Beads

Maxforce Fusion is made with an irresistible blue bead formulation that attracts cockroaches to feed on it. A highly palatable gel that offers a domino effect and helps in the total life cycle management of cockroaches.

## **Total Life Cycle Control**

The effective, next generation gel for household cockroaches and their young ones

- Highly palatable for nymphs
- ✓ Ensures total life cycle (TLC) control
- A novel technology with feeding stimulants - blue beads







# An extremely palatable cockroach gel for total life cycle control

# **Active Ingredient:**

Imidacloprid 2.15% w/w GEL

### Recommendations for use:

Maxforce Fusion Gel is a household insecticide recommended for the control of American cockroach & German cockroach, commonly found in the food handling / processing areas of household and commercial premises such as restaurants, hotel, shops, ships, hospital and private houses.

# Key features and benefits:



Unique mode of action for cockroach baits



High-performance gel matrix with enhanced palatability





Delivers exceptional palatability for nymphs ensuring total life cycle control



Biodegradable



Low mammalian toxicity (WHO a.i. II)



Bait with innovative blue beads

#### **Mode of Action:**

The bait gel primarily acts