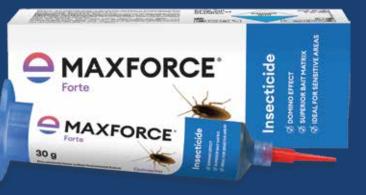

# Maxforce Forte 0.05 Cockroach Gel: It's better, faster & stronger

Maxforce Forte 0.05 is a powerful solution to complement your cockroach control service program and deliver high quality service experience to your customer.

### Antidote:

Specific antidote is not known. Treat symptomatically.

Packs:

30 gms

Always read and follow label instructions.

Toll Free: 1800 212 7650
www.in.envu.com

) expertcare@envu.com