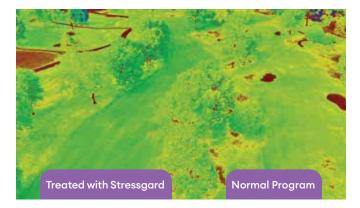

# Treated with Stressgard Normal Program

Visibly improved grass health.

### Satisfaction

- Improves course conditions, the primary driver of golfer satisfaction
- Less worry about turf performance
- More time to do the things you love

Digital imagery analysis for hue as indication of visual turf quality. Green – good, orange – poor.