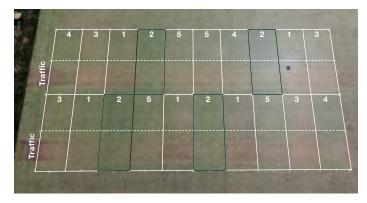

# 2018 Rutgers University Traffic Stress Trial

### Treatment legend

- 1. Untreated
- 2. Signature XTRA™ 120 g/100 m<sup>2</sup> 14 d
- 3. Fosetyl-Al 120 g/100 m<sup>2</sup> 14 d
- 4. Fosetyl-Al 120 g/100 m<sup>2</sup> + Pigment 14 d
- 5. Potassium phosphite 180 g/100 m<sup>2</sup> 14 d

All treatments applied every 14 days starting May 8. Traffic imposed six days per week. Picture taken July 19, three (3) days after sixth application. Images shown are aerial plot photos processed for hue angle as indication of visual quality (green – good, orange – poor).