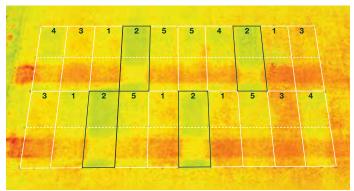

# 2018 Rutgers University Traffic Stress Trial

### Treatment legend

- 1. Untreated
- 2. Signature XTRA™ 120 g/100 m<sup>2</sup> 14 d
- 3. Fosetyl-Al 120 g/100 m<sup>2</sup> 14 d
- 4. Fosetyl-Al 120 g/100 m<sup>2</sup> + Pigment 14 d
- 5. Potassium phosphite 180 g/100 m<sup>2</sup> 14 d

All treatments applied every 14 days starting May 8. Traffic imposed six days per week. Picture taken July 19, three (3) days after sixth application. Images shown are aerial plot photos processed for hue angle as indication of visual quality (green – good, orange – poor).