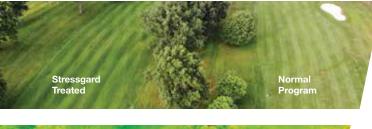

## Redefine Your Normal

Bayer Stressgard® creates a better golfing experience that redefines normal. It is proven technology available in a portfolio of products that mitigates stress and delivers consistent turf quality.