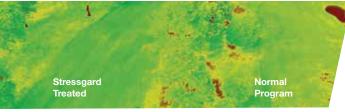

## 2018 Rutgers University Traffic Stress Trial

#### **Treatment Legend**

1. Untreated

- 3. Fosetyl 80 WP 4 oz/M 14 d
- 5. Appear® 6 oz/M 14 d

- 2. Signature XTRA™ 4 oz/M 14 d
- 4. Fosetyl 80 WP 4 oz/M + Pigment 14 d

All treatments applied every 14 days starting May 8. Traffic imposed six days per week. Picture taken July 19, three (3) days after sixth application. Images shown are aerial plot photos processed for hue angle as indication of visual quality (green – good, orange – poor). – Jim Murphy, Ph.D., Rutgers University