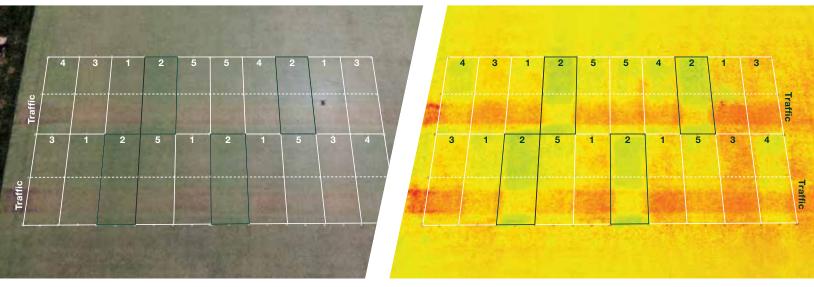

## 2018 Rutgers University Traffic Stress Trial

#### **Treatment Legend**

1. Untreated

- 3. Fosetyl 80 WP 4 oz/M 14 d
- 5. Appear® 6 oz/M 14 d

- 2. Signature XTRA™ 4 oz/M 14 d
- 4. Fosetyl 80 WP 4 oz/M + Pigment 14 d

All treatments applied every 14 days starting May 8. Traffic imposed six days per week. Picture taken July 19, three (3) days after sixth application. Images shown are aerial plot photos processed for hue angle as indication of visual quality (green – good, orange – poor). – Jim Murphy, Ph.D., Rutgers University