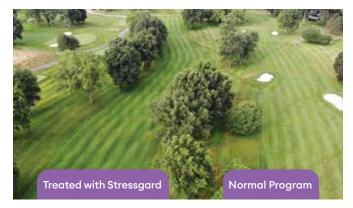

#### Satisfaction

- Improves course conditions, the primary driver of golfer satisfaction
- Less worry about turf performance
- More time to do the things you love

Visibly improved grass health.

Digital imagery analysis for hue as indication of visual turf quality. Green – good, orange – poor.

## 2018 Rutgers University Traffic Stress Trial