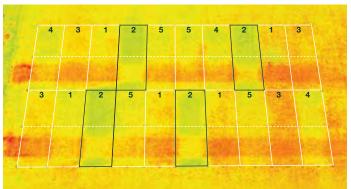

#### Satisfaction

- Improves course conditions, the primary driver of golfer satisfaction
- Less worry about turf performance
- More time to do the things you love

Visibly improved grass health.

Digital imagery analysis for hue as indication of visual turf quality. Green – good, orange – poor.

## 2018 Rutgers University Traffic Stress Trial

## Treatment legend

- 1. Untreated
- 2. Signature XTRA® 120 g/100 m<sup>2</sup> 14 d
- 3. Fosetyl-Al 120 g/100  $m^2$  14 d
- 4. Fosetyl-Al 120 g/100 m<sup>2</sup> + Pigment 14 d
- 5. Potassium phosphite 180 g/100 m<sup>2</sup> 14 d

All treatments applied every 14 days starting May 8. Traffic imposed six days per week. Picture taken July 19, three (3) days after sixth application. Images shown are aerial plot photos processed for hue angle as indication of visual quality (green – good, orange – poor).