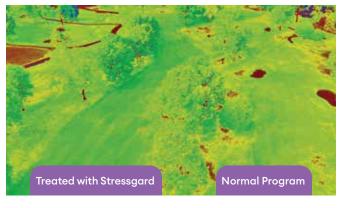

#### Satisfaction

- Improves course conditions, the primary driver of golfer satisfaction
- Less worry about turf performance
- More time to do the things you love

Visibly improved grass health.

Digital imagery analysis for hue as indication of visual turf quality. Green – good, orange – poor.

## 2018 Rutgers University Traffic Stress Trial