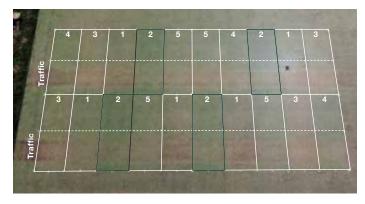

## 2018 Rutgers University Traffic Stress Trial

## Treatment legend

- 1. Untreated
- 2. Signature XTRA® 120 g/100 m<sup>2</sup> 14 d
- 3. Fosetyl-Al 120 g/100  $m^2$  14 d
- 4. Fosetyl-Al 120 g/100 m<sup>2</sup> + Pigment 14 d
- 5. Potassium phosphite 180 g/100 m<sup>2</sup> 14 d

All treatments applied every 14 days starting May 8. Traffic imposed six days per week. Picture taken July 19, three (3) days after sixth application. Images shown are aerial plot photos processed for hue angle as indication of visual quality (green – good, orange – poor).